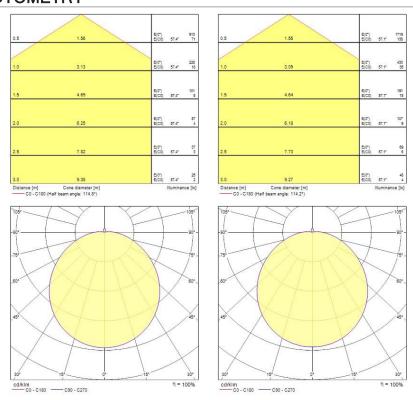

h (mm) | 408              |
| Nominal Product Width (mm)  | 358              |
| Weight (kg)                 | 3.0              |
|                             |                  |

#### Packaging

| Single packaging type                 | Carton        |
|---------------------------------------|---------------|
| Product EAN number                    | 5026524549547 |
| Packaging single length / height (cm) | 50.0          |
| Packaging single width (cm)           | 50.0          |
| Packaging single depth (cm)           | 20.0          |
| Units per outer package               | 1             |
| Packaging outer length / height (cm)  | 50.0          |
| Packaging outer width (cm)            | 50.0          |
| Packaging outer depth (cm)            | 20.0          |

#### **PHOTOMETRY**





Brio IP65 LED BRIO IP55 LED 4k DALI Silver 4054954

## **TECHNICAL DRAWINGS**