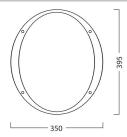

## **TECHNICAL DRAWINGS**

# Brio IP65 LED BRIO IP55 LED 4k DALI Silver 4054954

| $\Box$ |     | 1  | <br>    |
|--------|-----|----|---------|
| Ρn     | WCI | റവ | <br>ata |
|        |     |    |         |

| -                           |                  |
|-----------------------------|------------------|
| Housing colour              | Silver           |
| IP rating                   | IP55             |
| IK rating                   | IK10             |
| Diffuser finish             | Opal             |
| Diffuser material           | PC Polycarbonate |
| Reflector finish            | White            |
| Nominal Product Length (mm) | 408              |
| Nominal Product Width (mm)  | 358              |
| Weight (kg)                 | 3.0              |
|                             |                  |