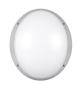

# Brio IP65 LED BRIO IP55 LED 4k DALI Silver 4054954

## PRODUCT OVERVIEW

| Product name           | BRIO IP55 LED 4k DALI Silver                                 |
|------------------------|--------------------------------------------------------------|
| Technology             | LED                                                          |
| Housing                | Aluminium                                                    |
| Mount                  | Wall surface mounted                                         |
| Environment            | Exterior Interior                                            |
| General application    | Education, Logistics & Industry, Museums & Galleries, Office |
| Colour temperature (K) | 4000                                                         |
| Control gear mounting  | Integral                                                     |
| Housing colour         | Silver                                                       |
| IP rating              | IP55                                                         |
| IK rating              | IK10                                                         |
| Product EAN number     | 5026524549547                                                |